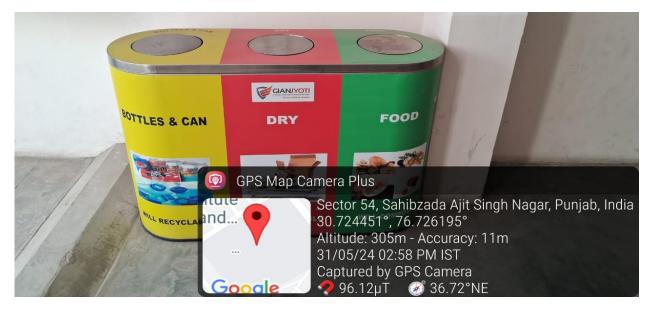

### **Solid waste Management:**

With smart initiatives like Go Green Campus Model, Waste Management is helping our institute, to achieve a higher level of environmental performance. All the waste from the Institute and canteen is collected and segregated into wet, dry and plastic waste.

GJIMT has placed 20 dustbins with 20 litres capacity waste bins with proper segregation of solid wastes at various locations in the campus.

Dustbin for the segregation of waste for bottles& cans, dry and food waste have been placed.