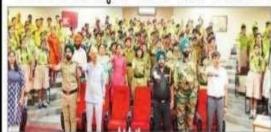

### ਪਾਣੀ ਬਚਾਓ, ਪੀੜ੍ਹੀਆਂ ਬਚਾਓ' ਵਿਸ਼ੇ 'ਤੇ ਸੈਮੀਨਾਰ

ਪਾਣੀ ਬਚਾਉਣ ਦਾ ਪ੍ਰਣ ਲੈਂਦੇ ਹੋਏ ਵਿਦਿਆਰਥੀ, ਸਟਾਵ ਮੈਂਬਰ ਅਤੇ ਹੋਰ।

मंत्री विमर्शिवपुर अन्य नेतंसभेंट अत्रेः संग्रं अपनेश्वरं हे आग्रीष्ठ जीती ताली। ਰੋਪੜ ਦੇ ਸਹਿਯੋਗ ਨਾਲ ਰੋਪਸ ਵਿਚ ਹੋਪੜ ਦੇ ਕਮਾਂਡਿੰਗ ਅਫ਼ਸਰ ਕਰਨਲ ਮਨੇ ਜਾਰਰਕਤਾ ਮੈਮੀਨਾਰ ਕਰਵਾਇਆ ਗਿਆ। ਕਰਵਾਏ ਗਏ ਸੈਮੀਨਾਰ ਵਿਚ ਥਾਪਰ पुरीबर्गामरी से ओंग्रोमेंस्ट पृंतास बा ਕਰਮਿੰਦਰ ਸਿੰਘ ਘੰਮਣ ਖ਼ਾਸ ਬਲਾਰ ਸਨ. ਜਦਕਿ ਗਿਆਨ ਜੋਤੀ ਦੇ ਫ਼ਾਇਰੈਕਟਰ ਡਾ ਅਨੀਤ ਕੋਈ ਦੀ ਅਗਵਾਈ ਵਿਚ ਕਰਵਾਏ

मिता सबुस, रिरावेंट जीवन सबुस आहे

ਮੌਹਾਨੀ, (ਨਿਆਮੀਆਂ)-ਗਿਆਨ ਰਦੇ ਮੈਮੀਨਾਰਵਿਚ ਪਾਣੀ ਬਚਾਉਣ ਲਈ ਕੋਡਿਟਾਂ ਅਤੇ ਅਗਸਰਾਂ ਸਮੇਤ ਕੈਂਪਸ ਦੇ ਸਟਾਵ ਅਤੇ ਵਿਦਿਆਰਵੀਆਂ ਨੇ ਅਗਲੀਆਂ ਟੈਕਨਾਲੋਜੀ ਛੇਜ਼-2 ਵਲੋਂ ਐੱਨ. ਐ. ਸੀ. ਇਸ ਮੌਕੇ ਤਿੰਨ ਪੰਜਾਬ ਕੋਏ ਐੱਨ. ਸੀ. ਸੀ. ਪੀੜੀਆਂ ਨੂੰ ਬਚਾਉਣ ਲਈ ਪਾਣੀ ਬਚਾਉਣ ਦਾ ਪਣ ਵੀ ਲਿਆ।ਸੋਮੀਨਾਰ ਤੋਂ ਪਹਿਲਾਂ ਜਾਰਕੁਰਤਾ ਸੋਮੀਨਾਰ ਕਰਵਾਇਆ ਰਿਆ। ਜ਼ਿਲਾਰੀ ਸਮੇਤ ਉਨ੍ਹਾਂ ਦੇ ਸਟਾਫ਼ ਅਤੇ ਵਿਦਿਆਰਥੀਆਂ ਦਰਮਿਆਨ ਸਬੰਧਤ ਵਿਸ਼ੇ 'ਪਾਣੀ ਬਚਾਓ, ਪੀੜ੍ਹੀਆਂ ਬਚਾਓ' ਵਿਸ਼ੇ 'ਤੇ ਪਿਰਾਗਾਨ ਸਕੂਲ, ਐੱਸ. ਪੀ. ਐੱਸ. ਸਕੂਲ, 'ਤੇ ਜਾਰਕੁਰਤਾ ਕਰਪੂਰ ਪੈਟਿੰਗ ਫਾਂਗਣ ਦੂਨ ਇੰਟਰਨੈਸ਼ਨਲ ਸਕੂਲ, ਲੇਤ ਦੀਸ਼ਜ਼ ਪ੍ਰਤੀਯੋਗਤਾ ਅਤੇ ਪੋਸਟਰ ਮੋਕਿੰਗ ਮੁਕਾਬਲ की वसकारे तहे। ਇਸ ਮੌਕੇ केन्स्रोठ ਗਿਆਨ ਜੋਤੀ ਗਲੋਬਲ ਸਕਲ ਦੇ 250 ਜੋ.ਐੱਸ.ਬੰਦੀ ਨੂੰ ਵੀ ਆਪਣੇ ਵਿਚਾਰ ਸਾਥੇ ਬੋਡਿਟਾਨਾਲ ਇਸ ਰਖਵੇਂ ਵਿਸ਼ੰ 'ਤੇ ਵਿਚਾਬ-ਬਰਵਾ ਕੀਤੀ । ਇਸ ਦੇ ਨਾਲ ਹੀ ਇਨ੍ਹਾਂ ਵੀ ਤਕਸੀਮ ਕੀਤੇ ਗਏ।

## 'ਪਾਣੀ ਬਚਾਓ, ਪੀੜ੍ਹੀਆਂ ਬਚਾਓ' ਵਿਸ਼ੇ 'ਤੇ ਸੈਮੀਨਾਰ

ਪੰਜਾਬੀ ਜਾਗਰਟ ਟੀਮ, ਅੱਸਏਐੱਸ ठवाव । शिक्षक सेत्री विमर्दाचिपुट wie मेरेसमेंट MS टेबएडेसी एस ਐਨਸੀਸੀ, ਰੋਪੜ ਦੇ ਸਹਿਯੋਗ ਨਾਲ ਕੈਂਪਸ ਵਿਚ ਇਕ ਜਾਗੂਕਤਾ ਜੀ ਮੈਮੀਨਚ ਦਾ ਅਮੋਜਨ ਕੀਤਾ ਗਿਆ। 'ਪਾਣੀ ਬਚਾਓ, पीड़ीभा असापि दिसी 'छ राचे दिस क्रिकिय दिस बच्चा पुर्वश्वतिहरी से ਅੰਸਲੇਵੇਟ ਪ੍ਰੋਫੈਸਰ ਡਾ. ਕਰਮਿੰਦਰ ਸਿੰਘ होतर प्राप्त प्रथम गरा मर्दा तीमगर ਦੇਤੀ ਦੇ ਡਾਇਰੈਕਟਰ ਡਾ. ਅਨੀਤ ਬੇਦੀ ਦੀ ਅਰਕਾਈ ਕਿੱਚ ਕਰਵਾਏ ਗਏ ਕਿਸ

ਸੀਮੀਨਾਰ ਦੌਰਾਨ ਸਭੂੰ ਚੁੱਕਦੇ ਚੋਏ ਵਾਰਚ ਵਿਦਿਆਰਥੀ ਤੇ ਪਤਵੰਤੇ।

ਮੈਮੀਨਾਰ ਵਿਚ ਪਾਣੀ ਬਾਰ ਉਣ ਲਈ ਦੇਸ਼ । ਇਆਨ ਜੋਤੀ ਜ਼ਰੋਸ਼ਨ ਸਮਨ ਦੇ ਨਾਨੂ ਦੇ । ਜੱਪਣ ਦਾ ਪਣ ਦੀ ਜ਼ਿਆ ਗਿਆ। ਇਸ

ਪੋਟਿੰਗ, ਭਾਸ਼ਣ ਤੋਂ ਪੋਸਟਰ ਮੋਬਿੰਗ ਮਕਾਮਲੇ ਕਰਵਾਏ ਗਏ , ਜਿਮੀਨਾਰ ਵਿਜ਼ ਪਾਣੀ ਬਜ਼ਾਉਣ ਲਈ ਦੇਸ਼ बागोभा है भधीस मीती