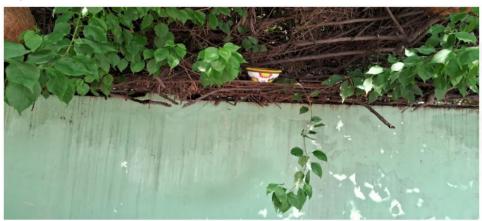

### **Compost:**

- The audit committee studied the water conservation and prevention of water wastage in the campus.
- The compost is used as natural organic manure and tilled into the soil for horticulture.







#### **Bio-Diversity**









**Bird Nest** 



# Institute of Management and Technology





**Bird Feeder** 



## Institute of Management and Technology







**Awareness about Environment Conservation** 





Tree Plantation and Clean India Drives Are conducted in and in nearby areas of GJIMT Campus by Staff and students

#### Institute of Management and Technology

### Anti-Pollution and Water conservation drives are regularly conducted by GJIMT students and staff

### **Pollution awareness** workshop held



MOHALL JULY II

ate of Management and Technology Technology organized workshop under the theme Save Water Sus a Generation Karminderjit Singh Ghuman, Associate Professor, LM Thupar School of Management, Thapar University, Patiala was keynote speaker on the occasion. Do Bedi. Director.

GHMT presided over the event. Col. Manu Solimky Commanding Officer, 3Ph (NDP) COV