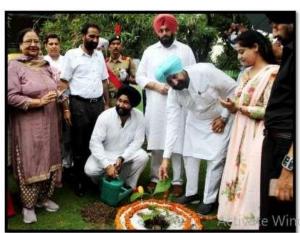

### 30th July 2019

Gian Jyoti Institute of Management and Technology organized a 'Tree Plantation Drive' under the initiative of Govt. of Punjab "Ghar Ghar Hariyali Yojana at its Campus in Phase-2, Mohali. Sh. Balbir Singh Sidhu, Health and Family Welfare and Labour, Minister was the Chief Guest on this occasion.

Sh. Balbir Singh Sidhu, Health and Family Welfare and Labour Minister speaking on the occasion said that now a days pollution has become the biggest problem in the Punjab and to counter this we need to plant as many as plants that we can. Because only fresh air, trees and save our lives from the sides effects of Pollution. So this is the moral duty of each one of us to plant trees and save their mother land.