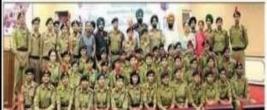

### **Pollution awareness** workshop held

MOHALL JULY II

ate of Management and Technology Technology organized workshop under the theme Save Water Sus a Generation Karminderjit Singh Ghuman, Associate Professor, LM Thupar School of Management, Thapar University, Patiala was keynote speaker on the occasion. Do Bedi. Director.

GHMT presided over the event. Col. Manu Solimky Commanding Officer, 3Ph (NDP) COV NCC Ropar along with member of their PI Staff, ANO's und over 250 NCC cadets from SPS under the banner of 3PB School, Paragon School, awarded to the winners.
(INDP) COV NCC, Ropar Doon International School. Key note Speaker. Sant Isher Singh Politic Karminderjii Singh Ghuman School, Infant Jesus School said at the moment that the and students of Gian Ivon Global School, etc. attended the event. On this occasion ANO's, Cadets and Students took the Pledge to Save Wa-

further aledeed to Conserve Water and Sustain Sanitation and Hygione Painting & poster making, debate, quiz, competitions were also held In the end prizes were also

Key note Speaker. Dr. level of drinking water on the earth is gesting down and dirty because of various industrial sources day by

#### 11th July 2019

NCC wing of Gian Jyoti Institute of Management and Technology organized a seminar on the theme "Save Water Save Generation- Mega Pollution Awareness Pakhwada" under the banner of 3PB (INDP.) COY NCC, Ropar today at its campus in Phase-2, Mohali. Dr. Karminderjit Singh Ghuman, Associate Professor, LM Thapar School of Management, Thapar University, Patiala was the guest speaker on the ocassion. Dr. Aneet Bedi, Director, Gian Jyoti Institute of Management and Technology presided over the event.