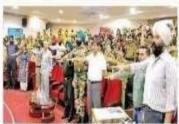

### **Pollution awareness** workshop held

MOHALL JULY II

ate of Management and Technology Technology organized workshop under the theme Save Water Sus a Generation Karminderjit Singh Ghuman, Associate Professor, LM Thupar School of Management, Thapar University, Patiala was keynote speaker on the occasion. Do Bedi. Director.

GHMT presided over the event. Col. Manu Solimky Commanding Officer, 3Ph (NDP) COV NCC Ropar along with member of their PI Staff, ANO's und over 250 NCC cadets from SPS under the banner of 3PB School, Paragon School, awarded to the winners.
(INDP) COV NCC, Ropar Doon International School. Key note Speaker. Sant Isher Singh Politic Karminderjii Singh Ghuman School, Infant Jesus School said at the moment that the and students of Gian Ivon Global School, etc. attended the event. On this occasion ANO's, Cadets and Students took the Pledge to Save Wa-

further aledeed to Conserve Water and Sustain Sanitation and Hygione Painting & poster making, debate, quiz, competitions were also held In the end prizes were also

Key note Speaker. Dr. level of drinking water on the earth is gesting down and dirty because of various industrial sources day by

#### 11th July 2019

NCC wing of Gian Jyoti Institute of Management and Technology organized a seminar on the theme "Save Water Save Generation- Mega Pollution Awareness Pakhwada" under the banner of 3PB (INDP.) COY NCC, Ropar today at its campus in Phase-2, Mohali. Dr. Karminderjit Singh Ghuman, Associate Professor, LM Thapar School of Management, Thapar University, Patiala was the guest speaker on the ocassion. Dr. Aneet Bedi, Director, Gian Jyoti Institute of Management and Technology presided over the event.