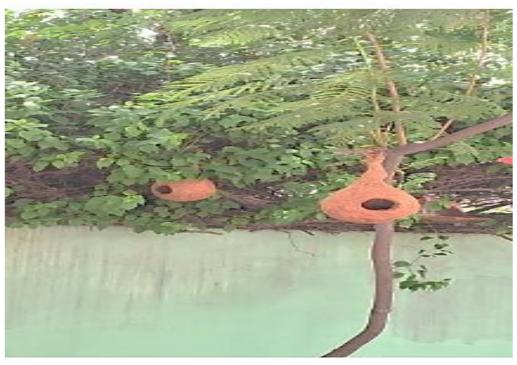

### **Compost:**

- The audit committee studied the water conservation and prevention of water wastage in the campus.
- The compost is used as natural organic manure and tilled into the soil for horticulture.







#### **Bio-Diversity**









**Bird Nest** 



# Institute of Management and Technology





**Bird Feeder** 



## Institute of Management and Technology







**Awareness about Environment Conservation** 





Tree Plantation and Clean India Drives Are conducted in and in nearby areas of GJIMT Campus by Staff and students

#### Institute of Management and Technology

### Anti-Pollution and Water conservation drives are regularly conducted by GJIMT students and staff

### **Pollution awareness** workshop held



MOHALL JULY II

ate of Management and Technology Technology organized workshop under the theme Save Water Sus a Generation Karminderjit Singh Ghuman, Associate Professor, LM Thupar School of Management, Thapar University, Patiala was keynote speaker on the occasion. Do Bedi. Director.

GHMT presided over t