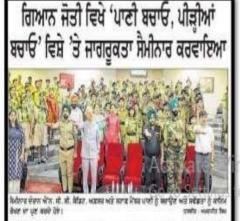

### ਪਾਣੀ ਬਚਾਓ, ਪੀੜ੍ਹੀਆਂ ਬਚਾਓ' ਵਿਸ਼ੇ 'ਤੇ ਸੈਮੀਨਾਰ

ਪਾਣੀ ਬਚਾਉਣ ਦਾ ਪ੍ਰਣ ਲੈਂਦੇ ਹੋਏ ਵਿਦਿਆਰਥੀ, ਸਟਾਵ ਮੈਂਬਰ ਅਤੇ ਹੋਰ।

मंत्री विमर्शिवपुर अन्य नेतंसभेंट अत्रेः संग्रं अपनेश्वरं हे आग्रीष्ठ जीती ताली। ਰੋਪੜ ਦੇ ਸਹਿਯੋਗ ਨਾਲ ਰੋਪਸ ਵਿਚ ਹੋਪੜ ਦੇ ਕਮਾਂਡਿੰਗ ਅਫ਼ਸਰ ਕਰਨਲ ਮਨੇ ਜਾਰਰਕਤਾ ਮੈਮੀਨਾਰ ਕਰਵਾਇਆ ਗਿਆ। ਕਰਵਾਏ ਗਏ ਸੈਮੀਨਾਰ ਵਿਚ ਥਾਪਰ पुरीबर्गामरी से ओंग्रोमेंस्ट पृंतास बा ਕਰਮਿੰਦਰ ਸਿੰਘ ਘੰਮਣ ਖ਼ਾਸ ਬਲਾਰ ਸਨ. ਜਦਕਿ ਗਿਆਨ ਜੋਤੀ ਦੇ ਫ਼ਾਇਰੈਕਟਰ ਡਾ ਅਨੀਤ ਕੋਈ ਦੀ ਅਗਵਾਈ ਵਿਚ ਕਰਵਾਏ

मिता सबुस, रिरावेंट जीवन सबुस आहे

ਮੌਹਾਨੀ, (ਨਿਆਮੀਆਂ)-ਗਿਆਨ ਰਦੇ ਮੈਮੀਨਾਰਵਿਚ ਪਾਣੀ ਬਚਾਉਣ ਲਈ ਕੋਡਿਟਾਂ ਅਤੇ ਅਗਸਰਾਂ ਸਮੇਤ ਕੈਂਪਸ ਦੇ ਸਟਾਵ ਅਤੇ ਵਿਦਿਆਰਵੀਆਂ ਨੇ ਅਗਲੀਆਂ ਟੈਕਨਾਲੋਜੀ ਛੇਜ਼-2 ਵਲੋਂ ਐੱਨ. ਐ. ਸੀ. ਇਸ ਮੌਕੇ ਤਿੰਨ ਪੰਜਾਬ ਕੋਏ ਐੱਨ. ਸੀ. ਸੀ. ਪੀੜੀਆਂ ਨੂੰ ਬਚਾਉਣ ਲਈ ਪਾਣੀ ਬਚਾਉਣ ਦਾ ਪਣ ਵੀ ਲਿਆ।ਸੋਮੀਨਾਰ ਤੋਂ ਪਹਿਲਾਂ ਜਾਰਕੁਰਤਾ ਸੋਮੀਨਾਰ ਕਰਵਾਇਆ ਰਿਆ। ਜ਼ਿਲਾਰੀ ਸਮੇਤ ਉਨ੍ਹਾਂ ਦੇ ਸਟਾਫ਼ ਅਤੇ ਵਿਦਿਆਰਥੀਆਂ ਦਰਮਿਆਨ ਸਬੰਧਤ ਵਿਸ਼ੇ 'ਪਾਣੀ ਬਚਾਓ, ਪੀੜ੍ਹੀਆਂ ਬਚਾਓ' ਵਿਸ਼ੇ 'ਤੇ ਪਿਰਾਗਾਨ ਸਕੂਲ, ਐੱਸ. ਪੀ. ਐੱਸ. ਸਕੂਲ, 'ਤੇ ਜਾਰਕੁਰਤਾ ਕਰਪੂਰ ਪੈਟਿੰਗ ਫਾਂਗਣ ਦੂਨ ਇੰਟਰਨੈਸ਼ਨਲ ਸਕੂਲ, ਲੇਤ ਦੀਸ਼ਜ਼ ਪ੍ਰਤੀਯੋਗਤਾ ਅਤੇ ਪੋਸਟਰ ਮੋਕਿੰਗ ਮੁਕਾਬਲ की वसकारे तहे। ਇਸ ਮੌਕੇ केन्स्रोठ ਗਿਆਨ ਜੋਤੀ ਗਲੋਬਲ ਸਕਲ ਦੇ 250 ਜੋ.ਐੱਸ.ਬੰਦੀ ਨੂੰ ਵੀ ਆਪਣੇ ਵਿਚਾਰ ਸਾਥੇ ਬੋਡਿਟਾਨਾਲ ਇਸ ਰਖਵੇਂ ਵਿਸ਼ੰ 'ਤੇ ਵਿਚਾਬ-ਬਰਵਾ ਕੀਤੀ । ਇਸ ਦੇ ਨਾਲ ਹੀ ਇਨ੍ਹਾਂ ਵੀ ਤਕਸੀਮ ਕੀਤੇ ਗਏ।

## 'ਪਾਣੀ ਬਚਾਓ, ਪੀੜ੍ਹੀਆਂ ਬਚਾਓ' ਵਿਸ਼ੇ 'ਤੇ ਸੈਮੀਨਾਰ

ਪੰਜਾਬੀ ਜਾਗਰਟ ਟੀਮ, ਅੱਸਏਐੱਸ ठवाव । शिक्षक सेत्री विमर्दाचिपुट wie मेरेसमेंट MS टेबएडेसी एस ਐਨਸੀਸੀ, ਰੋਪੜ ਦੇ ਸਹਿਯੋਗ ਨਾਲ ਕੈਂਪਸ ਵਿਚ ਇਕ ਜਾਗੂਕਤਾ ਜੀ ਮੈਮੀਨਚ ਦਾ ਅਮੋਜਨ ਕੀਤਾ ਗਿਆ। 'ਪਾਣੀ ਬਚਾਓ, पीड़ीभा असापि दिसी 'छ राचे दिस क्रिकिय दिस बच्चा पुर्वश्वतिहरी से ਅੰਸਲੇਵੇਟ ਪ੍ਰੋਫੈਸਰ ਡਾ. ਕਰਮਿੰਦਰ ਸਿੰਘ होतर प्राप्त प्रथम गरा मर्दा तीमगर ਦੇਤੀ ਦੇ ਡਾਇਰੈਕਟਰ ਡਾ. ਅਨੀਤ ਬੇਦੀ ਦੀ ਅਰਕਾਈ ਕਿੱਚ ਕਰਵਾਏ ਗਏ ਕਿਸ

ਸੀਮੀਨਾਰ ਦੌਰਾਨ ਸਭੂੰ ਚੁੱਕਦੇ ਚੋਏ ਵਾਰਚ ਵਿਦਿਆਰਥੀ ਤੇ ਪਤਵੰਤੇ।

ਮੈਮੀਨਾਰ ਵਿਚ ਪਾਣੀ ਬਾਰ ਉਣ ਲਈ ਦੇਸ਼ । ਇਆਨ ਜੋਤੀ ਜ਼ਰੋਸ਼ਨ ਸਮਨ ਦੇ ਨਾਨੂ ਦੇ । ਜੱਪਣ ਦਾ ਪਣ ਦੀ ਜ਼ਿਆ ਗਿਆ। ਇਸ

ਪੋਟਿੰਗ, ਭਾਸ਼ਣ ਤੋਂ ਪੋਸਟਰ ਮੋਬਿੰਗ ਮਕਾਮਲੇ ਕਰਵਾਏ ਗਏ , ਜਿਮੀਨਾਰ ਵਿਜ਼ ਪਾਣੀ ਬਜ਼ਾਉਣ ਲਈ ਦੇਸ਼ बागोभा है भधीस मीती