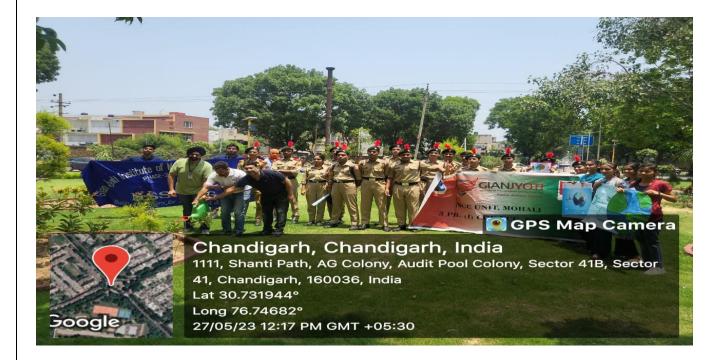

Institute of Management and Technology

Environmental Promotional Activities conducted beyond the campus with geotagged photographs with caption and date

Tree Plantation and Clean India Drives Are conducted at the Roundabout in Sector 36, maintained by Gian Jyoti Institute of Management and Technology on 27/05/2023