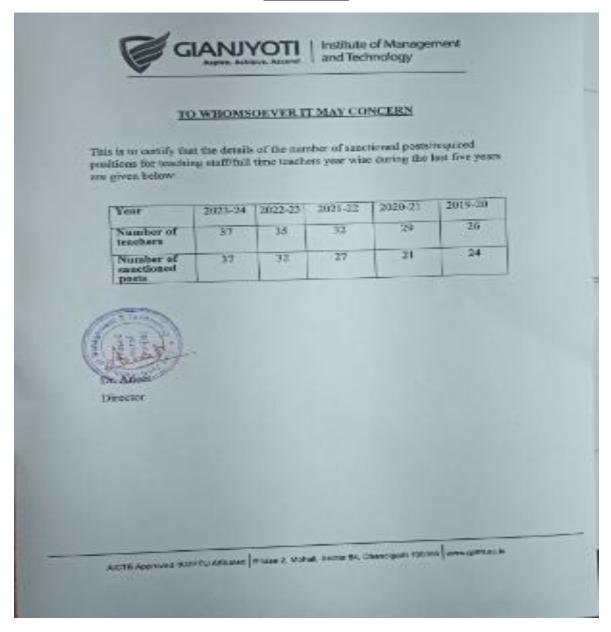

### 2.4.1.1. Number of Sanctioned posts/ required positions for teaching staff/full time teachers year wise during the last five years:

| Year                       | 2023-24 | 2022-23 | 2021-22 | 2020-21 | 2019-20 |
|----------------------------|---------|---------|---------|---------|---------|
| Number of sanctioned posts | 37      | 32      | 27      | 21      | 24      |