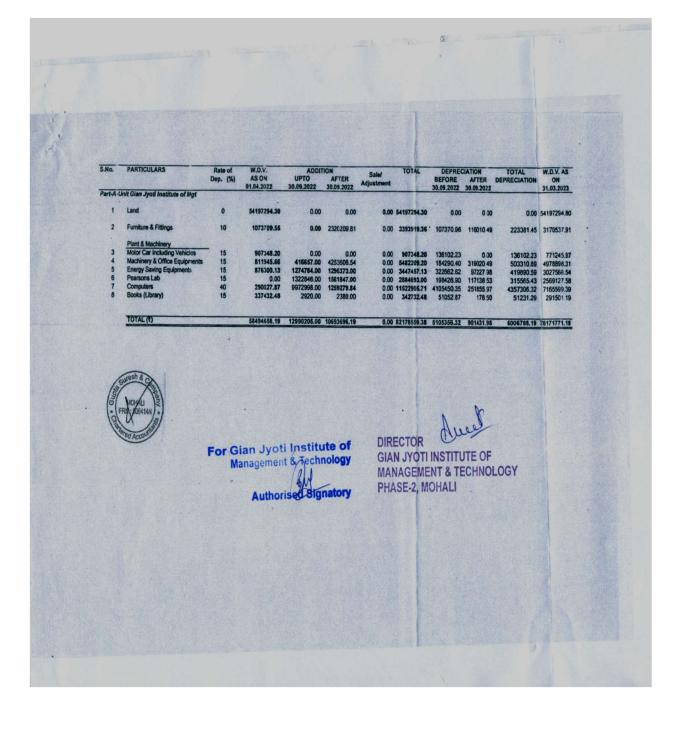

#### GIAN JYOTI EDUCATIONAL SOCIETY (REGD) MOHALI (UNIT: GIAN JYOTI INSTITUTE OF MANAGEMENT & TECHNONOLGY)

|        |                                            |                |                        |           |              | 1                 |             | SCHEDU       | ILL A                  |
|--------|--------------------------------------------|----------------|------------------------|-----------|--------------|-------------------|-------------|--------------|------------------------|
|        |                                            |                |                        | Depreciat | ion on Fixed | d Assets          |             |              |                        |
| Sr.No. | Particulars                                | Rate of<br>Dep | W.D.V as on 01.04.2023 | Additions |              | Sales/Adjustments | Total       | Depreciation | W.D.V as on 31.03.2024 |
| 1      | Land                                       | 0              | 5,41,97,295            |           | •            |                   | 5,41,97,295 | •            | 5,41,97,295            |
| 2      | Furnitures & Fixtures<br>Plant & Machinery | 10             | 31,70,537              | •         | 98,825       |                   | 32,69,362   | 3,21,995     | 29,47,367              |
| 3      | Motor Car including<br>Vehicles            | 15             | 7,71,246               | ·         | •            |                   | 7,71,246    | 1,15,687     | 6,55,559               |
| 4      | Machinery & Office<br>Equipments           | 15             | 49,78,898              | 9,62,164  | 1,52,500     |                   | 60,93,562   | 9,02,597     | 51,90,965              |
| 5      | Engery Saving<br>Equipments                | 15             | 30,27,567              | •         | •            |                   | 30,27,567   | 4,54,135     | 25,73,432              |
| 6      | Rain Harvesting                            | 15             |                        | 5,55,000  |              | - 10 m            | 5,55,000    | 83,250       | 4,71,750               |
| 7      | Labortories                                | 15             | 25,69,128              |           |              |                   | 25,69,128   | 3,85,369     | 21,83,758              |
| 8      | Computers                                  | 40             | 71,65,599              | 2,75,140  | 26,000       |                   | 74,66,739   | 29,81,496    | 44,85,244              |
| 9      | Books (Library)                            | 15             | 2,91,501               | 15,078    |              | •                 | 3,06,579    | 45,987       | 2,60,592               |
|        | Total                                      | -              | 7,61,71,771            | 18,07,382 | 2,77,325     |                   | 7,82,56,478 | 52,90,515    | 7,29,65,963            |